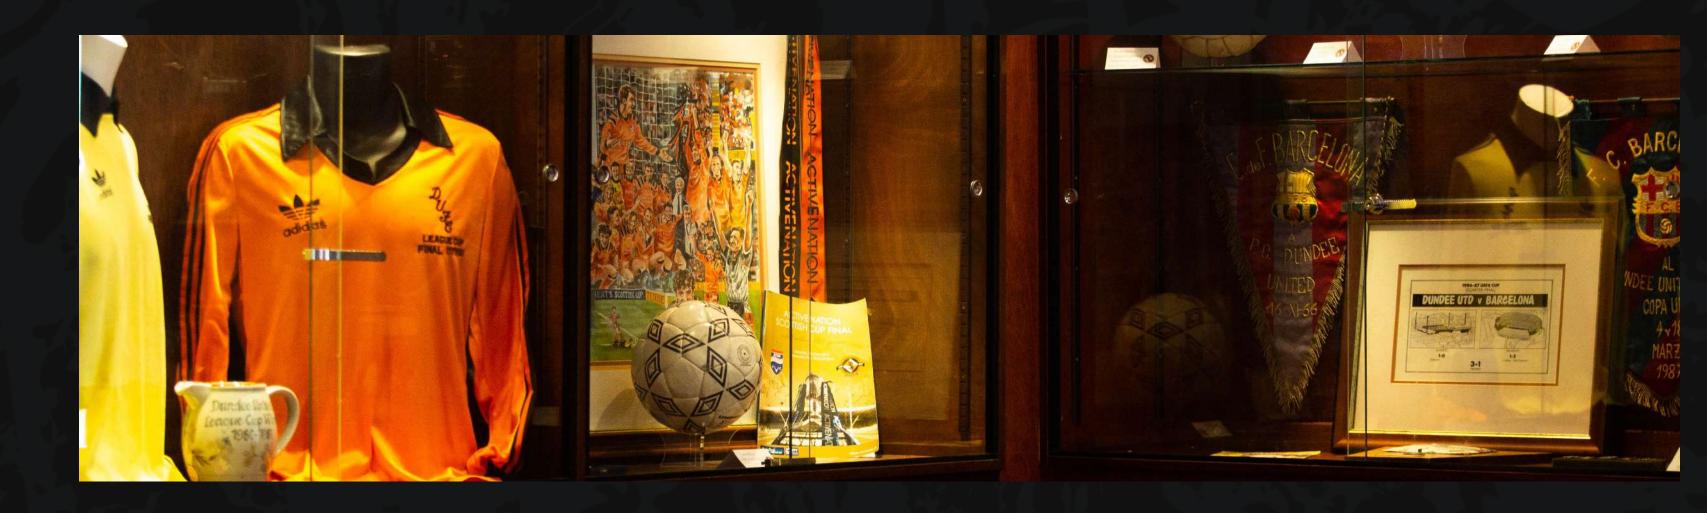

# YES YOUR EQUIPMENT LOUNGE '87

Y.E.S Lounge '87 celebrates our historic efforts in Europe. Focussing specifically on the gallant run to the UEFA Cup Final in 1987, Y.E.S Lounge '87 has a relaxed feel, akin to the stadium hospitality setting on the continent with a comfortable atmosphere.

# YES YOUR EQUIPMENT LOUNGE '87