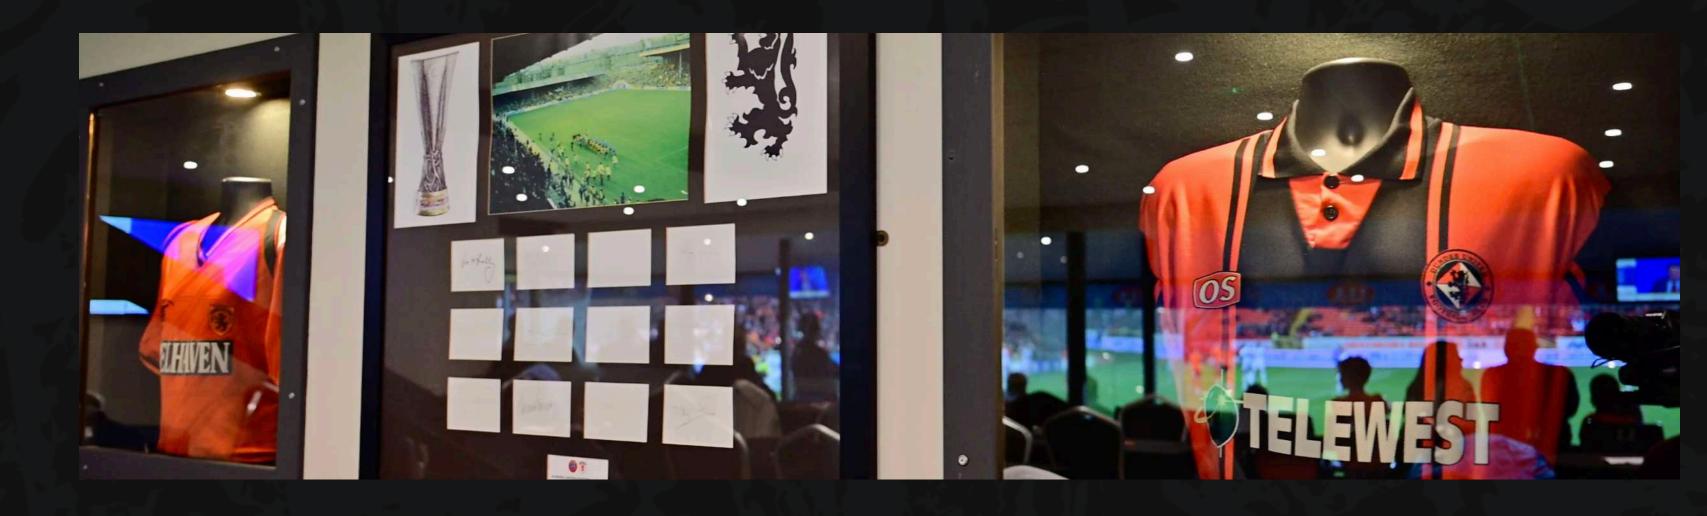

# YES YOUR EQUIPMENT LOUNGE '87

Y.E.S Lounge '87 celebrates our historic efforts in Europe. Focussing specifically on the gallant run to the UEFA Cup Final in 1987, Y.E.S Lounge '87 has a relaxed feel, akin to the stadium hospitality setting on the continent with a comfortable atmosphere.

# YES YOUR EQUIPMENT LOUNGE '87