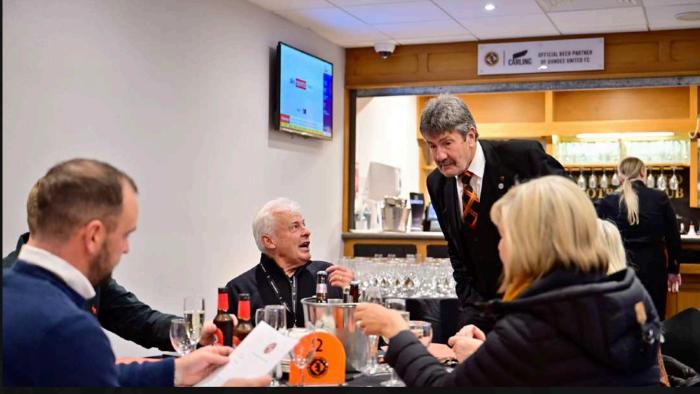

# The Chairman's Club

The finest hospitality offering at Tannadice Park. The Chairman's Club presents a unique opportunity for guests to enjoy the historic surroundings of our former Boardroom.

#### **KEY DETAILS**

- Entry two and a half hours before kick-off
- Champagne and canapé reception
- Premium three-course meal
- Full complimentary bar (pre and post-match)
- Prime seating in the upper tier of the Eddie Thompson stand
- Traditional half-time refreshments
- Dress code: collar and tie